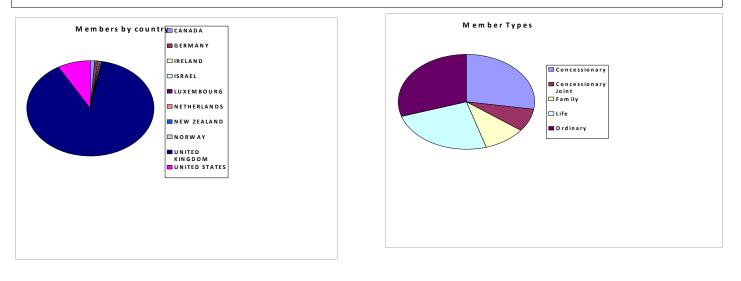

Report from Anna Gudge OAS Membership Secretary 4<sup>th</sup> May 2023.

| OAS Membership Stats | Number of Members           | 514     |
|----------------------|-----------------------------|---------|
|                      | New Members in last 30 days | 4       |
|                      | New Members last 365 days   | 77      |
| Country              |                             | Members |
| AUSTRALIA            |                             | 6       |
| CANADA               |                             | 6       |
| GERMANY              |                             | 4       |
| UNITED KINGDOM       |                             | 449     |
| IRELAND              |                             | 1       |
| ISRAEL               |                             | 1       |
| LUXEMBOURG           |                             | 1       |
| NETHERLANDS          |                             | 1       |
| NORWAY               |                             | 1       |
| NEW ZEALAND          |                             | 1       |
| UNITED STATES        |                             | 43      |

Memberships from Orkney County

165 Orkney

| Membership Category | Members |
|---------------------|---------|
| Concessionary       | 142     |
| Concessionary Joint | 40      |
| Family              | 51      |
| Life                | 127     |
| Ordinary            | 154     |